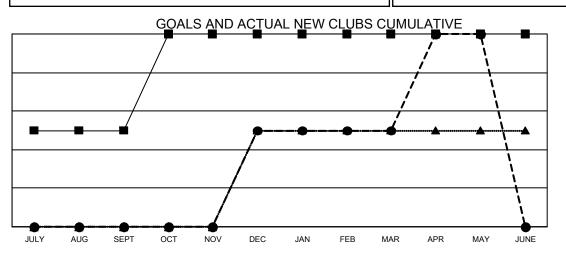

## GMT MONTHLY MEMBERSHIP PROGRESS REPORT Results as of: 5/31/2024

Multiple District 32

LOCATION: SOUTH CAROLINA

GMT · OPEN

GMT CA 1

| OWN. OF EN    |               |             |               |                       |                        |                         | GIVIT CA I                                         |  |  |
|---------------|---------------|-------------|---------------|-----------------------|------------------------|-------------------------|----------------------------------------------------|--|--|
| Clubs         |               |             |               | Members               |                        |                         |                                                    |  |  |
|               | RESULTS FOR   | R 2023-2024 |               | RESULTS FOR 2023-2024 |                        |                         |                                                    |  |  |
| QUARTER       | NEW CLUB GOAL | NEW CLUBS   | DROPPED CLUBS | QUARTER               | BER GROWTH NET<br>GOAL | MEMBER GROWTH<br>ACTUAL | DROPPED<br>MEMBERS ACTUAL<br>(including transfers) |  |  |
| JULY/AUG/SEPT | 1             | 0           | 0             | JULY/AUG/SEPT         | 30                     | 129                     | 104                                                |  |  |
| OCT/NOV/DEC   | 1             | 1           | 5             | OCT/NOV/DEC           | 60                     | 121                     | 131                                                |  |  |
| JAN/FEB/MAR   | 0             | 0           | 0             | JAN/FEB/MAR           | 45                     | 99                      | 131                                                |  |  |
| APR/MAY/JUNE  | 0             | 1           | 0             | APR/MAY/JUNE          | 50                     | 79                      | 49                                                 |  |  |