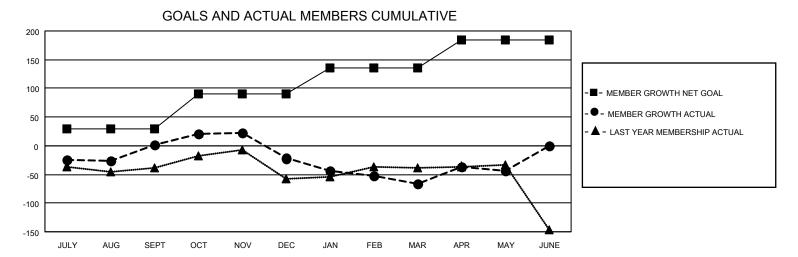

## GMT MONTHLY MEMBERSHIP PROGRESS REPORT Results as of: 5/31/2024

Multiple District 32

LOCATION: SOUTH CAROLINA

GMT · OPEN

GMT CA 1

| OWN. OF EN    |               |             |               |                       |                        |                         | GIVIT CA I                                         |  |  |
|---------------|---------------|-------------|---------------|-----------------------|------------------------|-------------------------|----------------------------------------------------|--|--|
| Clubs         |               |             |               | Members               |                        |                         |                                                    |  |  |
|               | RESULTS FOR   | R 2023-2024 |               | RESULTS FOR 2023-2024 |                        |                         |                                                    |  |  |
| QUARTER       | NEW CLUB GOAL | NEW CLUBS   | DROPPED CLUBS | QUARTER               | BER GROWTH NET<br>GOAL | MEMBER GROWTH<br>ACTUAL | DROPPED<br>MEMBERS ACTUAL<br>(including transfers) |  |  |
| JULY/AUG/SEPT | 1             | 0           | 0             | JULY/AUG/SEPT         | 30                     | 129                     | 104                                                |  |  |
| OCT/NOV/DEC   | 1             | 1           | 5             | OCT/NOV/DEC           | 60                     | 121                     | 131                                                |  |  |
| JAN/FEB/MAR   | 0             | 0           | 0             | JAN/FEB/MAR           | 45                     | 99                      | 131                                                |  |  |
| APR/MAY/JUNE  | 0             | 1           | 0             | APR/MAY/JUNE          | 50                     | 79                      | 49                                                 |  |  |